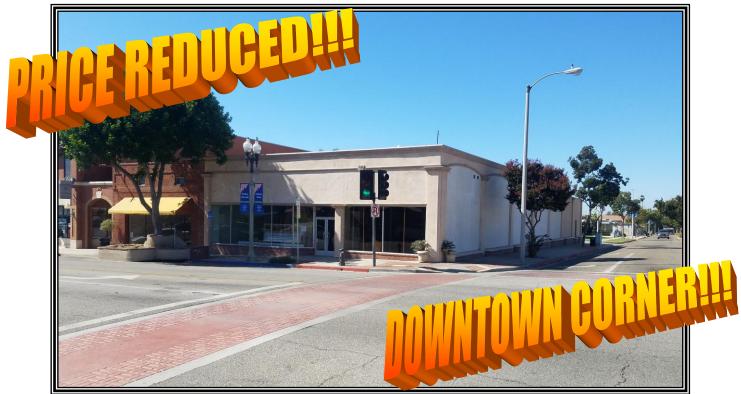

## Retail/Commercial Space for Lease 363 CENTRAL AVENUE

| LOCATION:    | 363 Central Avenue, Fillmore, Ca 93015<br>(SWC of Sespe Avenue & Central Avenue)                                                                                      |
|--------------|-----------------------------------------------------------------------------------------------------------------------------------------------------------------------|
| SIZE:        | 6,750 +/- square feet                                                                                                                                                 |
| RENTAL RATE: | \$4,750.00 per month, MG                                                                                                                                              |
| OCCUPANCY:   | Immediate                                                                                                                                                             |
| PARKING:     | Three (3) exclusive rear space along with excellent street parking. A large city lot is only 50 feet away!!                                                           |
| COMMENTS:    | <ul> <li>* Located in historic downtown area</li> <li>* Excellent street visibility</li> <li>* Heavy foot traffic area</li> <li>* Great signage available!</li> </ul> |